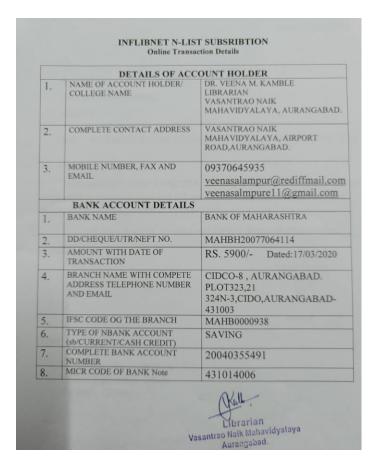

|  |
| .719              | A Jass  | uc Principal<br>karac Halk Mahovidyaleya<br>Aurangahad       |                                |                             |              |                               |                   |       |                                                       |                                                 |                  |  |
| 720               |         |                                                              |                                |                             |              | 1                             |                   |       |                                                       |                                                 |                  |  |

2) Journals: Nil

### **INFLIBNET N-List Subscription:**





#### 3) e -Journals: <a href="https://nlist.inflibnet.ac.in/veresources.php">https://nlist.inflibnet.ac.in/veresources.php</a>



#### 4)e- books: <a href="https://nlist.inflibnet.ac.in/veresources.php">https://nlist.inflibnet.ac.in/veresources.php</a>



#### 5) e-shodhsindhu: <a href="https://ess.inflibnet.ac.in/database.php">https://ess.inflibnet.ac.in/database.php</a>



#### 6) Shodhganga: https://shodhganga.inflibnet.ac.in/



#### 7) Database: <a href="https://nlist.inflibnet.ac.in/veresources.php">https://nlist.inflibnet.ac.in/veresources.php</a>