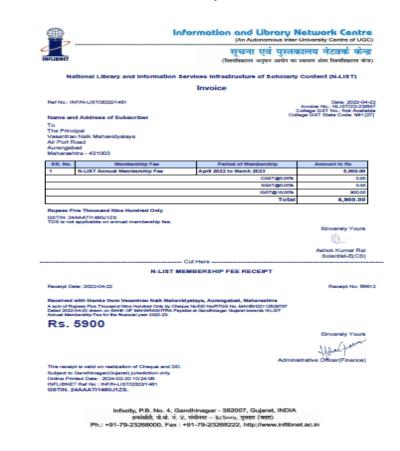

# 4.2.3 Expenditure for purchase of books/e-books and subscription to journals/e- journals during the year 2021-2022

1) Books

Senior College Accession Register

|     |                  |          | Vas                  | antrao Naik Maria      | MCCREEKO   | Register                  | /, Aurangal             | bad.  |                                       |                   |           |           |
|-----|------------------|----------|----------------------|------------------------|------------|---------------------------|-------------------------|-------|---------------------------------------|-------------------|-----------|-----------|
| Anc | Ascentrer<br>No. | Call No. | . tav                | Labor                  | Date & tra | Poblatur ;                | 58N                     | Fages | hepiw                                 | Bill No.8<br>Date | A         | Remarks / |
|     | 27039            | 414.     | Elegance of Language | Aunthore, uttam and    | Apr. 1232  |                           |                         |       |                                       |                   |           |           |
| 3   |                  | 100      | Endines et milli fie | Edward Beenel          |            | NAME OF STREET            | 00-16<br>048-49-8466    | 150   | Dispert Alban                         | Linea al          | 110.4 00  | maps.     |
| 24  | 27040            | +        | Elegance of Longuege |                        |            |                           | ar 11 =                 |       |                                       |                   | 110 - 100 | 100       |
| Ŧ.  | 27041            | 12       | Elegance of Language | - 2.47                 | -          |                           |                         |       |                                       |                   |           |           |
| -   |                  | -        |                      |                        |            |                           | wiii -                  |       |                                       |                   | 117 - 204 | COLV.     |
| 2   | 27042            |          | 1000 - 100 M         | Augs Ages;             | 25.10      | P                         |                         |       | -                                     |                   |           |           |
|     |                  |          |                      | हे का क्ये म निराधिः ' |            | Suprome.                  | 995-93-9962-<br>18-3    | 123   | चिम्भार सहभान<br>जेवंशाखर             | 4463 9421         | 100 = 00  | iant.     |
| 2   | 27043            |          | स्पश्चलेखिः          | 2007                   |            | 14.41-96                  |                         | - 81  |                                       |                   | 100.00    | NW .      |
| 17  | 27044            |          | मध्यतेनि-            | 11.11 <sup>-0</sup> .  | **         |                           | Sec.                    |       |                                       |                   | 100 + 00  | 12.32     |
| 1   | 27645            |          | मयाबोहि              |                        |            | -                         | and the second second   |       |                                       | 1000              | 90 x 25   | 19-1-     |
| 2   | 27046            |          | मध्वेदी              |                        |            |                           | No. 1                   |       |                                       |                   | 100 - 00  | 10.1      |
| 144 | 27047            |          | स्था इपश्चि          | ছিন্দী পাৰ্যমৰ নঠিত    | 2048       | वर्ध म्हलन<br>खो हेन्द्री | 418 43-5534 <b>50</b> 3 | 26    | ्रीत क्रम.<br>त्रीमध्या<br>चेर्ममाच-इ |                   | 125 - 36  | - 1837    |
| 1   | 27948            |          | सम हार्यत            | - 10 - 10              |            |                           | +++                     | nin   |                                       |                   |           | 18175     |
| 1   | 27049            |          | स्थत हादधेर          |                        | -97.       |                           |                         | -     | -117                                  |                   |           |           |
|     |                  |          |                      |                        | -          |                           |                         |       |                                       |                   |           |           |