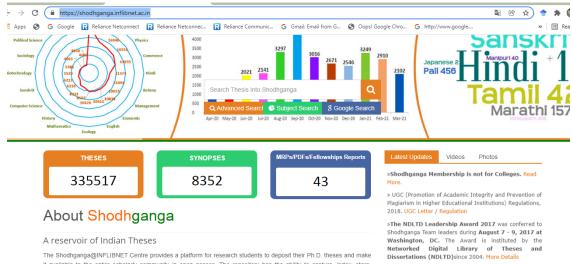

# 4.2.3 Expenditure for purchase of books/e-books and subscription to journals/e- journals during the year 2021-2022

1) Books

Senior College Accession Register

|     |                  |          | Vas                  | antrao Naik Maria      | MCCREEKO   | Register                  | /, Aurangal             | bad.  |                                       |                   |           |           |
|-----|------------------|----------|----------------------|------------------------|------------|---------------------------|-------------------------|-------|---------------------------------------|-------------------|-----------|-----------|
| Anc | Ascentrer<br>No. | Call No. | . tav                | Labor                  | Date & tra | Poblatur ;                | 58N                     | Fages | hepiw                                 | Bill No.8<br>Date | A         | Remarks / |
|     | 27039            | 414.     | Elegance of Language | Aunthore, uttam and    | Apr. 1232  |                           |                         |       |                                       |                   |           |           |
| 3   |                  | 100      | Endines et milli fie | Edward Beenel          |            | NAME OF STREET            | 00-16<br>048-49-8466    | 150   | Dispert Alban                         | Linea al          | 110.4 00  | maps.     |
| 24  | 27040            | +        | Elegance of Longuege |                        |            |                           | ar 11 =                 |       |                                       |                   | 110 - 100 | 100       |
| Ŧ.  | 27041            | 12       | Elegance of Language | - 2.47                 | -          |                           |                         |       |                                       |                   |           |           |
| -   |                  | -        |                      |                        |            |                           | wiii -                  |       |                                       |                   | 117 - 204 | COLV.     |
| 2   | 27042            |          | 1000 - 100 M         | Augs Ages;             | 25.10      | P                         |                         |       | -                                     |                   |           |           |
|     |                  |          |                      | हे का क्ये म निराधिः ' |            | Suprome.                  | 995-93-9962-<br>18-3    | 123   | चिम्भार सहभान<br>जेवंशाखर             | 4463 9421         | 100 = 00  | iant.     |
| 2   | 27043            |          | स्पश्चलेखिः          | 2007                   |            | 14.41-96                  |                         | - 81  |                                       |                   | 100.00    | NW .      |
| 17  | 27044            |          | मध्यतेनि-            | 11.11 <sup>-0</sup> .  | **         |                           | Sec.                    |       |                                       |                   | 100 + 00  | 12.32     |
| 1   | 27645            |          | मयाबोहि              |                        |            | -                         | and the second second   |       |                                       | 1000              | 90 x 25   | 19-1-     |
| 2   | 27046            |          | मध्वेदी              |                        |            |                           | No. 1                   |       |                                       |                   | 100 - 00  | 10.1      |
| 144 | 27047            |          | स्था इपश्चि          | ছিন্দী পাৰ্যমৰ নঠিত    | 2048       | वर्ध म्हलन<br>खो हेन्द्री | 418 43-5534 <b>50</b> 3 | 26    | ्रीत क्रम.<br>त्रीमध्या<br>चेर्ममाच-इ |                   | 125 - 36  | - 1837    |
| 1   | 27948            |          | सम हार्यत            | - 10 - 10              |            |                           | +++                     | nin   |                                       |                   |           | 18175     |
| 1   | 27049            |          | स्थत हादधेर          |                        | -97.       |                           |                         | -     | -117                                  |                   |           |           |
|     |                  |          |                      |                        | -          |                           |                         |       |                                       |                   |           |           |