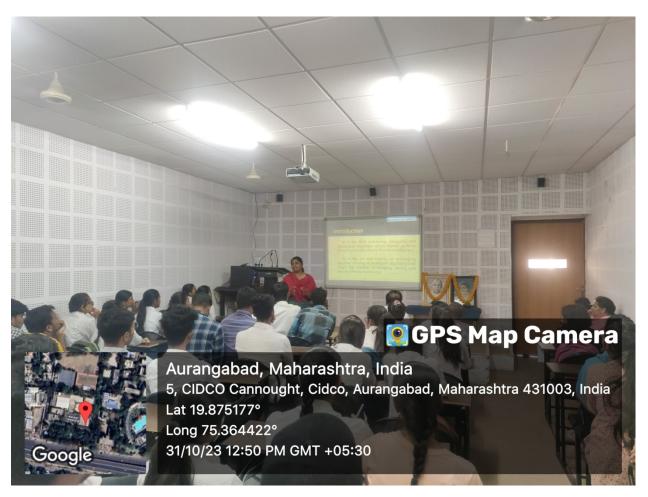

#### NOTICE

All the students of Senior College (UG & PG) are hereby inform that a guest lecture on 'Applications of Artificial Intelligence (AI)' by Dr.Savita Lothe is organized on 31<sup>st</sup> October 2023 (Tuesday) in Auditorium at 12:30 pm.

#### **Guest Lecture**

Guest Name: Dr. Savita Lothe, Assistant Professor Dept. of Computer Science Vasantrao Naik Mahavidyalaya, Chh. Sambhajinagar

Class: B.A, B.Com, B. Sc, BCS, BCA and M. Sc

Subject: Applications of Artificial Intelligence (AI)