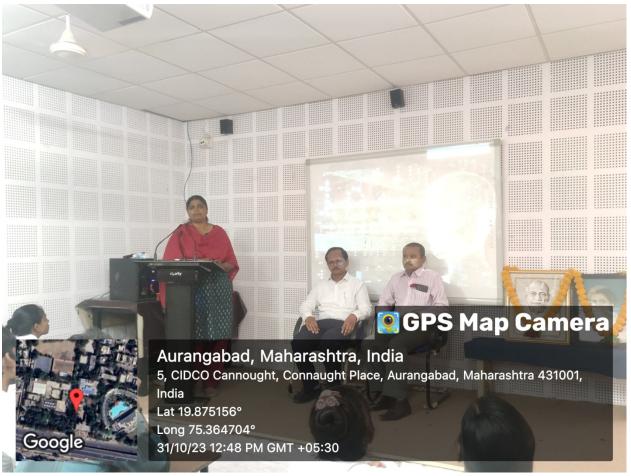

#### NOTICE

All the students of Senior College (UG & PG) are hereby inform that a guest lecture on 'Applications of Artificial Intelligence (AI)' by Dr.Savita Lothe is organized on 31<sup>st</sup> October 2023 (Tuesday) in Auditorium at 12:30 pm.

#### **Guest Lecture**

Guest Name: Dr. Savita Lothe, Assistant Professor Dept. of Computer Science Vasantrao Naik Mahavidyalaya, Chh. Sambhajinagar

Class: B.A, B.Com, B. Sc, BCS, BCA and M. Sc

Subject: Applications of Artificial Intelligence (AI)