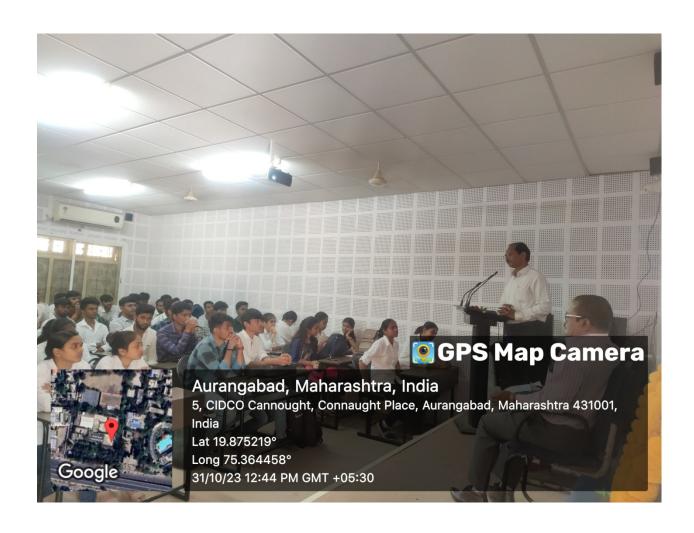

#### NOTICE

All the students of Senior College (UG & PG) are hereby inform that a guest lecture on 'Applications of Artificial Intelligence (AI)' by Dr.Savita Lothe is organized on 31<sup>st</sup> October 2023 (Tuesday) in Auditorium at 12:30 pm.

#### **Guest Lecture**

Guest Name: Dr. Savita Lothe, Assistant Professor Dept. of Computer Science Vasantrao Naik Mahavidyalaya, Chh. Sambhajinagar

Class: B.A, B.Com, B. Sc, BCS, BCA and M. Sc

Subject: Applications of Artificial Intelligence (AI)