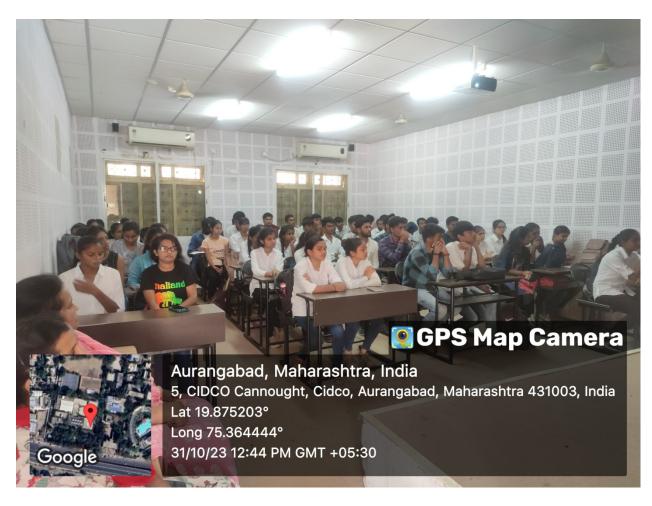

#### NOTICE

All the students of Senior College (UG & PG) are hereby inform that a guest lecture on 'Applications of Artificial Intelligence (AI)' by Dr.Savita Lothe is organized on 31<sup>st</sup> October 2023 (Tuesday) in Auditorium at 12:30 pm.

#### **Guest Lecture**

Guest Name: Dr. Savita Lothe, Assistant Professor Dept. of Computer Science Vasantrao Naik Mahavidyalaya, Chh. Sambhajinagar

Class: B.A, B.Com, B. Sc, BCS, BCA and M. Sc

Subject: Applications of Artificial Intelligence (AI)